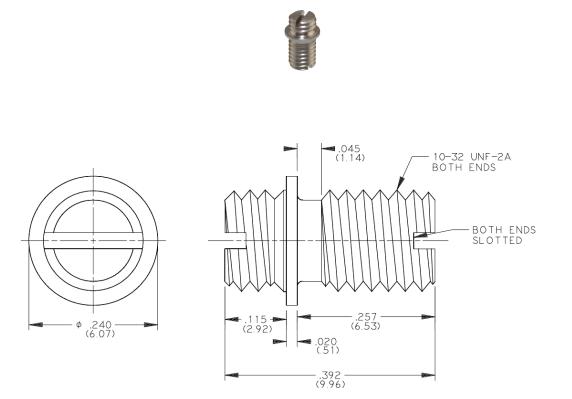

## Mounting stud 2981-3

Accessory

Mounting stud with slotted head for use with accelerometers with a 10-32 thread.

## Specifications

Thread size, mounting side Thread size, accel side Material 10-32 10-32 Stainless steel

Continued product improvement necessitates that Endevco reserve the right to modify these specifications without notice. Endevco maintains a program of constant surveillance over all products to ensure a high level of reliability. This program includes attention to reliability factors during product design, the support of stringent Quality Control requirements, and compulsory corrective action procedures. These measures, together with conservative specifications have made the name Endevco synonymous with reliability. 082119