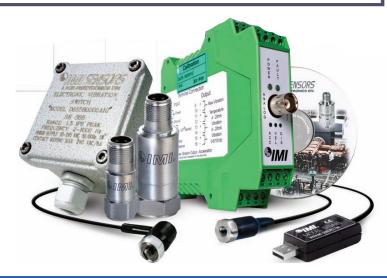

**USB Programmable Smart Switch** 

### **Model 686B01**

- Programmable delays eliminate false trips
- · Hazardous area approvals available
- · Monitors vibration velocity for consistent results
- Remote Reset Anywhere<sup>™</sup> for safety and convenience
- Exclusive MAVT<sup>™</sup> sets alarm threshold automatically