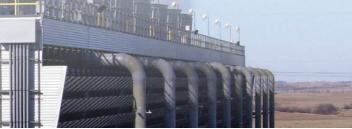

Cooling towers are a critical component of production in many industries today. The classic legacy solution involved the use of mechanical switches but the next generation 686B Smart Vibration Switches are USB programmable.