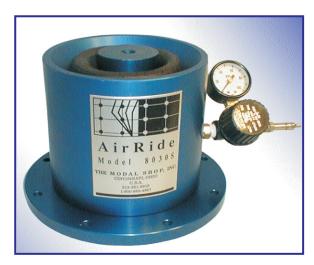

## **Product News**

# **AirRide For Vibration Isolation**

June 2010

Modal Testing is used quite extensively in the design of automobile. The test invariably calls for creating free-free conditions. Different methods are used in industry to achieve this SSPL is pleased to offer a very convenient tool to isolate and support heavy structures such as body-in-white.



8030S

### **Benifits:**

- Compact in size, light in weight.
- Excels in supporting "body-in-white" vehicles for modal testing.
- Provides extremely low mounting frequencies for large test structures.
- Eliminates "chatter" seen in coil springs.
- Eliminates multiple mounting frequencies.



8032S

### **Typical Applications:**

- Body-in-white
- Natural frequency isolation
- Critical frequency isolation
- Modal testing

Vibration isolation

for more details!!

► For further product & application details please contact:

#### **Structural Solutions Private Limited**

Phone: +91-40-2322 2380 /81 / 82 /83 Fax: +91-40-2322 2384 E-Mail:sales@stsols.com

Bangalore Chennai Delhi Kolkata Mumbai Pune Trivandrum 044-2654 9408 011-4176 7790 033-2462 5429 9322057333 080-2354 8889 020-25530540 9349