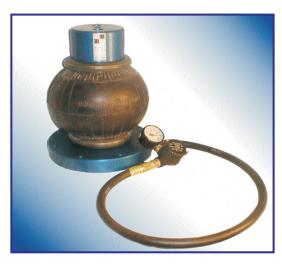

## **Product News**

# **AirRide For Vibration Isolation**

June 2010

Modal Testing is used quite extensively in the design of automobile. The test invariably calls for creating free-free conditions. Different methods are used in industry to achieve this SSPL is pleased to offer a very convenient tool to isolate and support heavy structures such as body-in-white.



8030S

### **Benifits:**

- Compact in size, light in weight.
- Excels in supporting "body-in-white" vehicles for modal testing.
- Provides extremely low mounting frequencies for large test structures.
- Eliminates "chatter" seen in coil springs.
- Eliminates multiple mounting frequencies.



8032S

### **Typical Applications:**

- Body-in-white
- Natural frequency isolation
- Critical frequency isolation
- Modal testing

Vibration isolation

for more details!!

► For further product & application details please contact:

#### **Structural Solutions Private Limited**

Phone: +91-40-2322 2380 /81 / 82 /83 Fax: +91-40-2322 2384 E-Mail:sales@stsols.com

Bangalore Chennai Delhi Kolkata Mumbai Pune Trivandrum 044-2654 9408 011-4176 7790 033-2462 5429 9322057333 080-2354 8889 020-25530540 9349026213

www.stsois.com E-IVIAII: sales@stsois.com