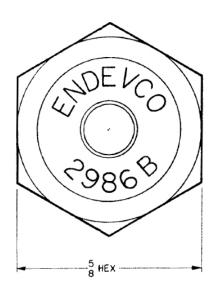

## **Description**

Isolated mounting adapter with 5/8 inch hex for use with accelerometers with a 10-32 thread.