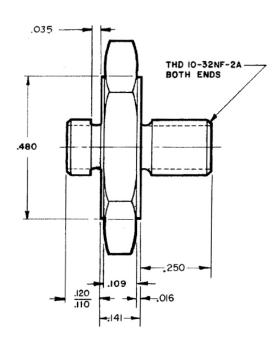

## **Description**

Isolated mounting adapter with 5/8 inch hex for use with accelerometers with a 10-32 thread.

## **Specifications**

Thread size, mounting side 10-32
Thread size, accel side 10-32
Material Stainless steel

Weight (grams) 5.8 Isolated Yes Max torque 24 in

Rated acceleration 2Kg with 1 oz load at room temperature